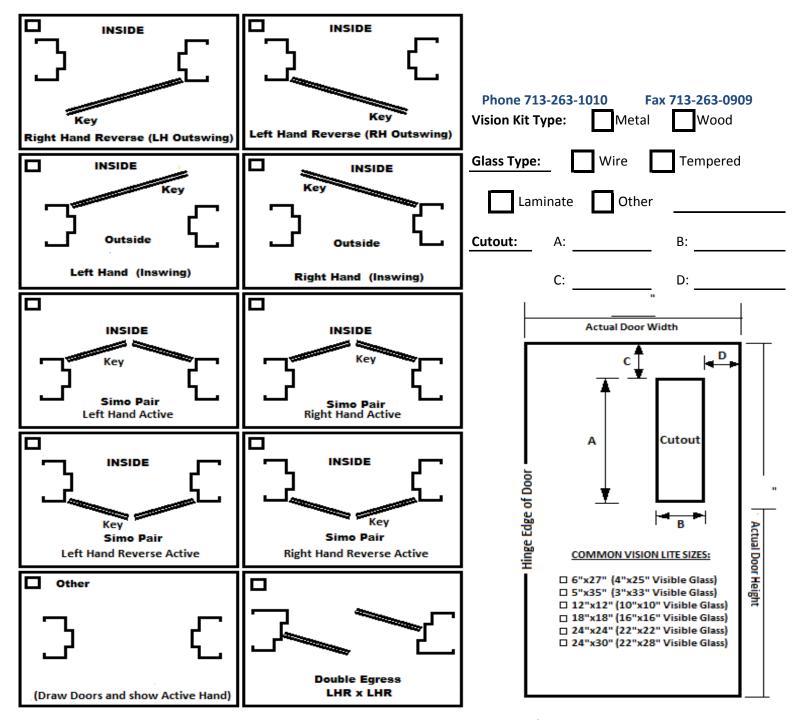

## **MANUAL DOOR PROJECT EVALUATION**

| MANUAL DOOR PROJEC                                                                | CT EVALUATION                                                                                                                                                                               | ACME                                                                                                           |
|-----------------------------------------------------------------------------------|---------------------------------------------------------------------------------------------------------------------------------------------------------------------------------------------|----------------------------------------------------------------------------------------------------------------|
| Customer Email:                                                                   |                                                                                                                                                                                             | ARCHITECTURAL                                                                                                  |
| Project:                                                                          | Date:                                                                                                                                                                                       | — HARDWARE —                                                                                                   |
| Address: C                                                                        | ity:                                                                                                                                                                                        |                                                                                                                |
| State: Zip: Contact: Work Order # Scope of Work                                   |                                                                                                                                                                                             | Phone 713-263-1010 Fax 713-263-0909                                                                            |
| Facility #                                                                        | Location #                                                                                                                                                                                  |                                                                                                                |
| Components Needed: Door Door Material: Wood                                       | Frame Hardwar                                                                                                                                                                               |                                                                                                                |
| Frame Material: Wood                                                              | Hollow Metal Alum                                                                                                                                                                           |                                                                                                                |
| Fire Rating: None 20 min 45 min 60 min 90 min ACTUAL  Wall Type: DOOR SIZE X      |                                                                                                                                                                                             |                                                                                                                |
| Frame Opening (Height)  Frame Opening (Width)  W  Overall  W  Overall  W  Overall | x H                                                                                                                                                                                         | Jamb Depth:  " (A)  Frame Face:  " (B)  Equal Rabbet  New Hardware  Model #  es:  EPT  Electric Transfer Hinge |
| Keyway:                                                                           | Power Loop                                                                                                                                                                                  | Model#                                                                                                         |
| Format:                                                                           | Location of EPT Fro                                                                                                                                                                         | om Top of Door To Top of EPT:                                                                                  |
| Top of Door to Top of Hinge    Butt Hinge                                         | ACTIVE LEAF / LOCK INFO  Top of Door to Top of Door to Top of Pocket  "Height of Mortise Pocket  Cylindrical Lock Bore: "Backset: "  DeadBolt Bore: "Backset: "  Mortise Lock   Exit Device | INACTIVE LEAF                                                                                                  |